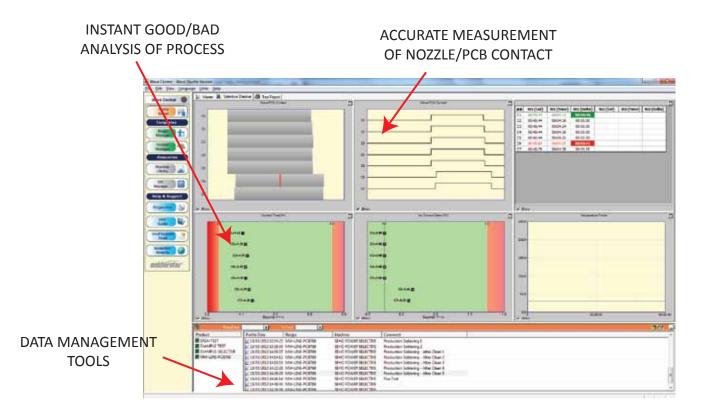

## SolderStar - MultiWave Pro

The MultiWave PRO is a compact and flexible instrument allowing dedicated test fixtures to be produced quickly and cost effectively for multi-wave soldering machines. Measurement sensors are fitted to customer specific locations which correspond to the soldering areas within the multi-wave solder pot tooling, this technique provides contact time and difference data to quickly allow engineers to identify any problem areas within the tool design.

## **Parameters Measured**

Solder Nozzle / PCB Contact Time and first contact difference Solder Pot temperature Peak PCB Topside Temperature Heating Rates