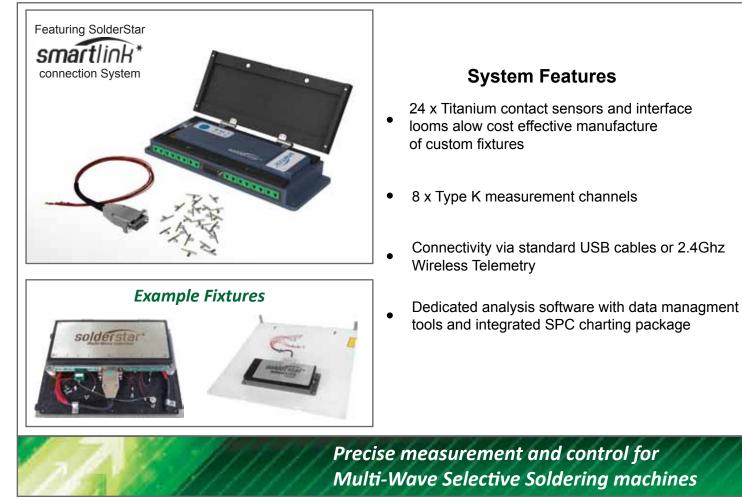

## SolderStar - MultiWave Pro

The MultiWave PRO is a compact and flexible instrument allowing dedicated test fixtures to be produced quickly and cost effectively for multi-wave soldering machines. Measurement sensors are fitted to customer specific locations which correspond to the soldering areas within the multi-wave solder pot tooling, this technique provides contact time and difference data to quickly allow engineers to identify any problem areas within the tool design.

### Standard Equipment

- Multi-Wave Interface Box
- 1 x 24 Way Interface Loom
- 24 x Titanium Contact Sensors
- 1 x Pre-heat PCB / Sensor
- 1 x Solder Pot Probe

This product can be supplied as a stand-alone system complete with datalogger, or as an accessory to an existing SolderStar system. Please contact SolderStar or your local supplier for the optimum configuration for your soldering processes.

## **Optional Equipment**

• 2.4Ghz Wireless Telemetry