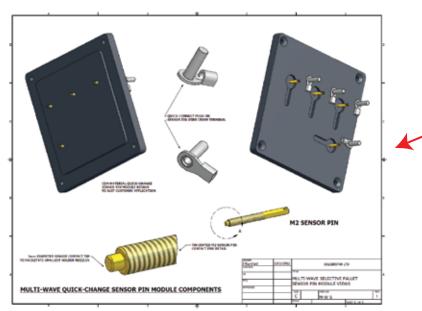

Solderstar LLC 4500 140th Avenue North, Suite 101 Clearwater, FL 33762, USA Tel: + 1 (727) 461 2270 Fax: +1 (727) 538 4237 Email: info@solderstar.com Example of titanium contact sensors fitted to match custom nozzle positions

### Standard Equipment

- Multi-Wave Interface Box
- 1 x 24 Way Interface Loom
- 24 x Titanium Contact Sensors
- 1 x Pre-heat PCB / Sensor
- 1 x Solder Pot Probe

This product can be supplied as a stand-alone system complete with datalogger, or as an accessory to an existing SolderStar system. Please contact SolderStar or your local supplier for the optimum configuration for your soldering processes.